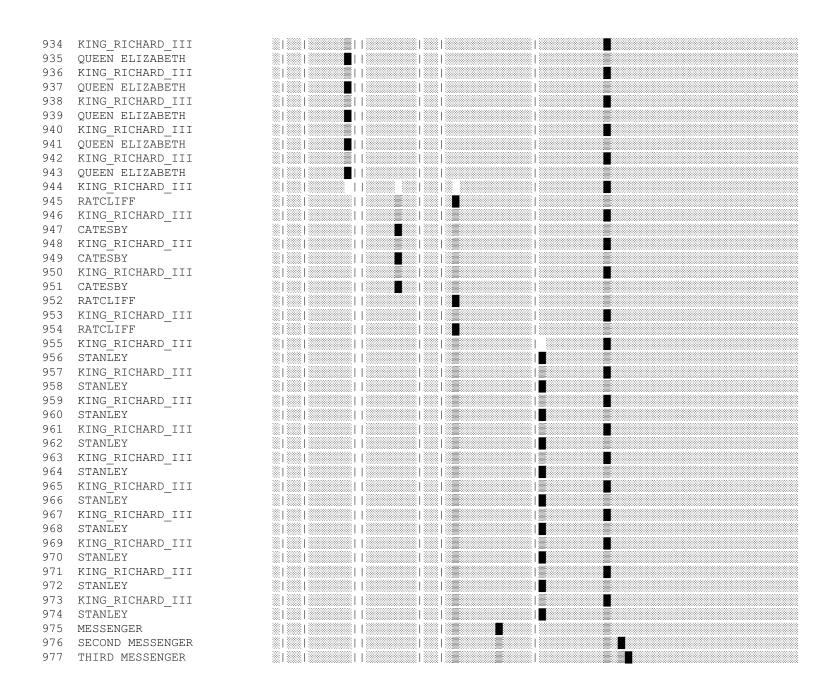

## Configuration structure of Richard III

The configuration structure below displays horizontally the number of the speech, the speaker, and the graphic symbols which denote the state of the *dramatis personae*:

 $\blacksquare$  = speaking;  $\blacksquare$  = present;  $\square$  = absent;  $\square$  = aside; The death of a figure is indicated by | ...

The figures have each a vertical column which tells of the degree of participation.

As the play develops the configurations become visible, likewise configurations changes and their lengths. (see Manfred Pfister. *The Theory and Analysis of Drama*, Cambridge: University Press, 1988, pp.164)