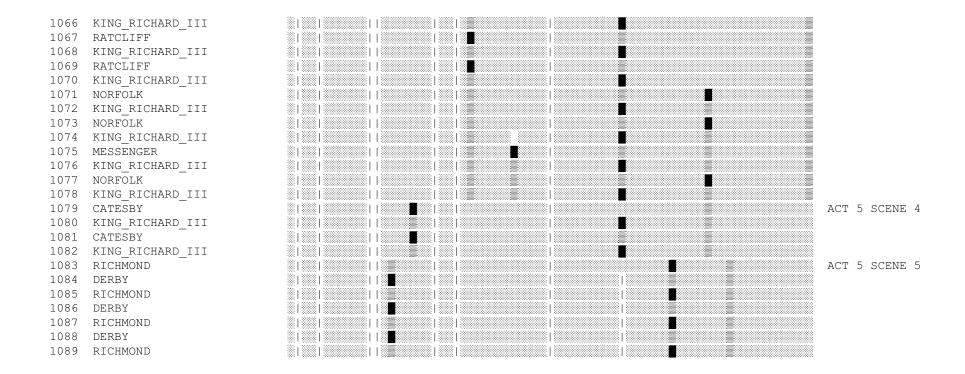

## Configuration structure of Richard III

The configuration structure below displays horizontally the number of the speech, the speaker, and the graphic symbols which denote the state of the *dramatis personae*:

 $\blacksquare$  = speaking;  $\blacksquare$  = present;  $\square$  = absent;  $\square$  = aside; The death of a figure is indicated by | ...

The figures have each a vertical column which tells of the degree of participation.

As the play develops the configurations become visible, likewise configurations changes and their lengths. (see Manfred Pfister. *The Theory and Analysis of Drama*, Cambridge: University Press, 1988, pp.164)