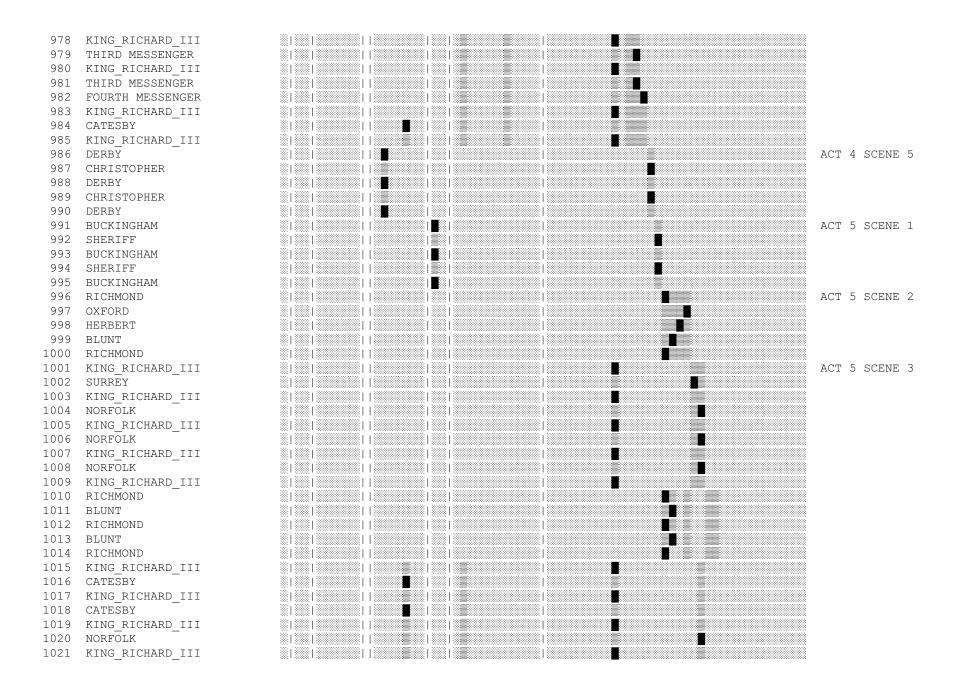

## Configuration structure of Richard III

The configuration structure below displays horizontally the number of the speech, the speaker, and the graphic symbols which denote the state of the *dramatis personae*:

 $\blacksquare$  = speaking;  $\blacksquare$  = present;  $\square$  = absent;  $\square$  = aside; The death of a figure is indicated by | ...

The figures have each a vertical column which tells of the degree of participation.

As the play develops the configurations become visible, likewise configurations changes and their lengths. (see Manfred Pfister. *The Theory and Analysis of Drama*, Cambridge: University Press, 1988, pp.164)