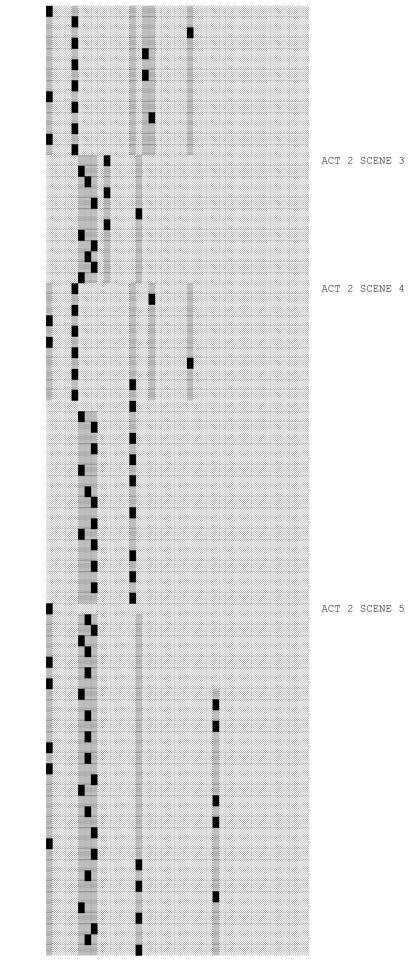

## Configuration structure of Edward II

ALL

7

27 28

35

53

The configuration structure below displays horizontally the number of the speech, the speaker, and the graphic symbols which denote the state of the dramatis personae:

 $\blacksquare$  = speaking;  $\blacksquare$  = present;  $\blacksquare$  = absent;  $\Box$  = aside; The death of a figure is indicated by |. The figures have each a vertical column which tells of the degree of participation. As the play develops the configurations become visible, likewise configurations changes and their lengths. (see Manfred Pfister. The Theory and Analysis of Drama, Cambridge: University Press, 1988, pp.164)