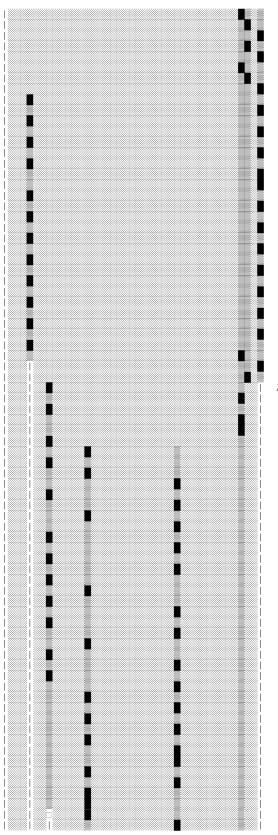

## Configuration structure of Edward II

ALL

7

27 28

35

53

The configuration structure below displays horizontally the number of the speech, the speaker, and the graphic symbols which denote the state of the dramatis personae:

 $\blacksquare$  = speaking;  $\blacksquare$  = present;  $\blacksquare$  = absent;  $\Box$  = aside; The death of a figure is indicated by |. The figures have each a vertical column which tells of the degree of participation. As the play develops the configurations become visible, likewise configurations changes and their lengths. (see Manfred Pfister. The Theory and Analysis of Drama, Cambridge: University Press, 1988, pp.164)