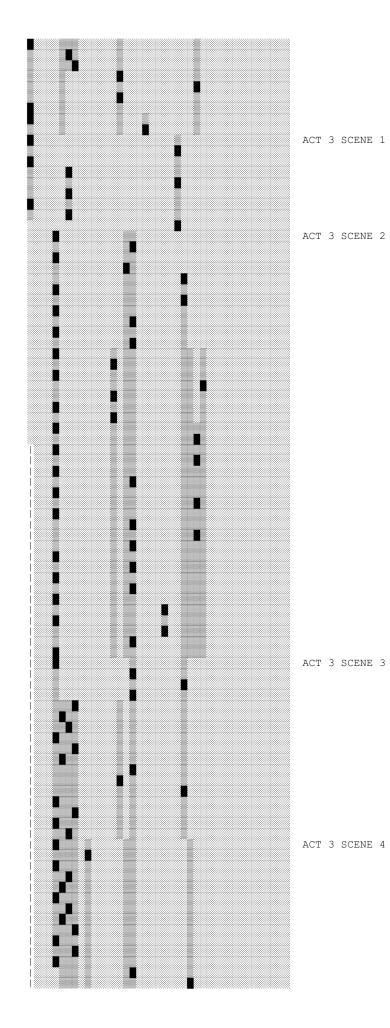

## Configuration structure of Edward II

ALL

7

27 28

35

53

The configuration structure below displays horizontally the number of the speech, the speaker, and the graphic symbols which denote the state of the dramatis personae:

 $\blacksquare$  = speaking;  $\blacksquare$  = present;  $\blacksquare$  = absent;  $\Box$  = aside; The death of a figure is indicated by |. The figures have each a vertical column which tells of the degree of participation. As the play develops the configurations become visible, likewise configurations changes and their lengths. (see Manfred Pfister. The Theory and Analysis of Drama, Cambridge: University Press, 1988, pp.164)