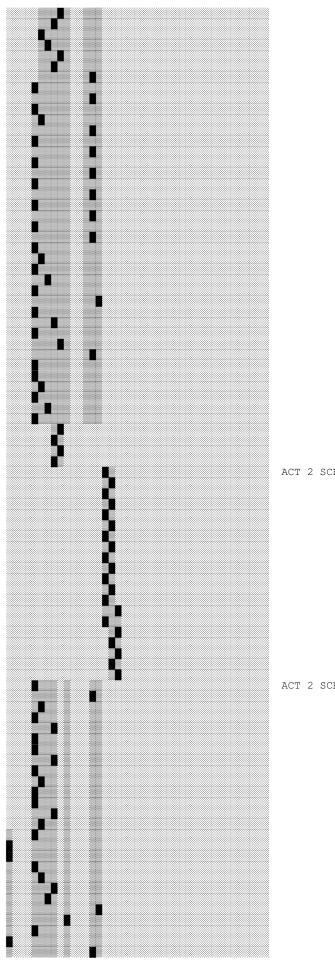

## Configuration structure of Edward II

ALL

7

27 28

35

53

The configuration structure below displays horizontally the number of the speech, the speaker, and the graphic symbols which denote the state of the dramatis personae:

 $\blacksquare$  = speaking;  $\blacksquare$  = present;  $\blacksquare$  = absent;  $\Box$  = aside; The death of a figure is indicated by |. The figures have each a vertical column which tells of the degree of participation. As the play develops the configurations become visible, likewise configurations changes and their lengths. (see Manfred Pfister. The Theory and Analysis of Drama, Cambridge: University Press, 1988, pp.164)