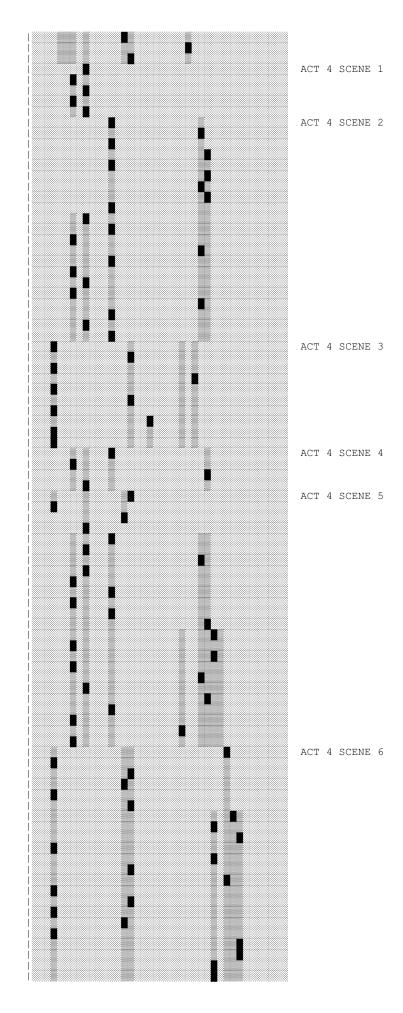

## Configuration structure of Edward II

ALL

7

27 28

35

53

The configuration structure below displays horizontally the number of the speech, the speaker, and the graphic symbols which denote the state of the dramatis personae:

 $\blacksquare$  = speaking;  $\blacksquare$  = present;  $\blacksquare$  = absent;  $\Box$  = aside; The death of a figure is indicated by |. The figures have each a vertical column which tells of the degree of participation. As the play develops the configurations become visible, likewise configurations changes and their lengths. (see Manfred Pfister. The Theory and Analysis of Drama, Cambridge: University Press, 1988, pp.164)