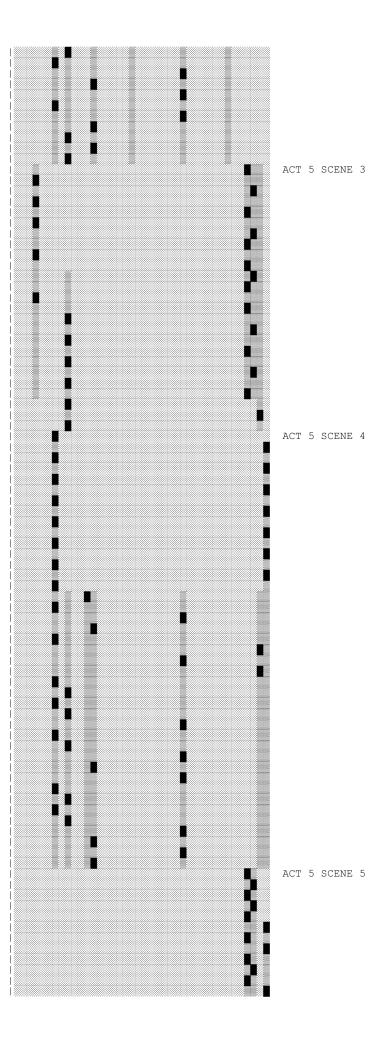

## Configuration structure of Edward II

ALL

7

27 28

35

53

The configuration structure below displays horizontally the number of the speech, the speaker, and the graphic symbols which denote the state of the dramatis personae:

 $\blacksquare$  = speaking;  $\blacksquare$  = present;  $\blacksquare$  = absent;  $\Box$  = aside; The death of a figure is indicated by |. The figures have each a vertical column which tells of the degree of participation. As the play develops the configurations become visible, likewise configurations changes and their lengths. (see Manfred Pfister. The Theory and Analysis of Drama, Cambridge: University Press, 1988, pp.164)