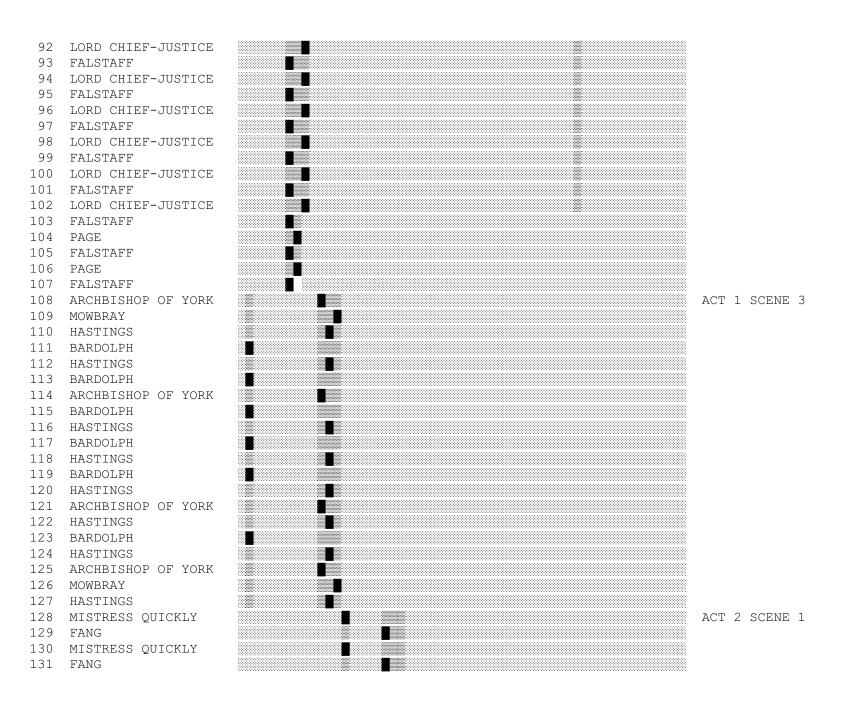

## Configurational Structure of 2 Henry IV

The configuration structure below displays horizontally the number of the speech, the speaker, and the graphic symbols which denote the state of the *dramatis personae*:

 $\blacksquare$  = speaking;  $\blacksquare$  = present;  $\square$  = absent;  $\square$  = aside; The death of a figure is indicated by  $| \cdot |$ 

The figures have each a vertical column which tells of the degree of participation.

As the play develops the configurations become visible, likewise configurations changes and their lengths. (see Manfred Pfister. *The Theory and Analysis of Drama*, Cambridge: University Press, 1988, pp.164)