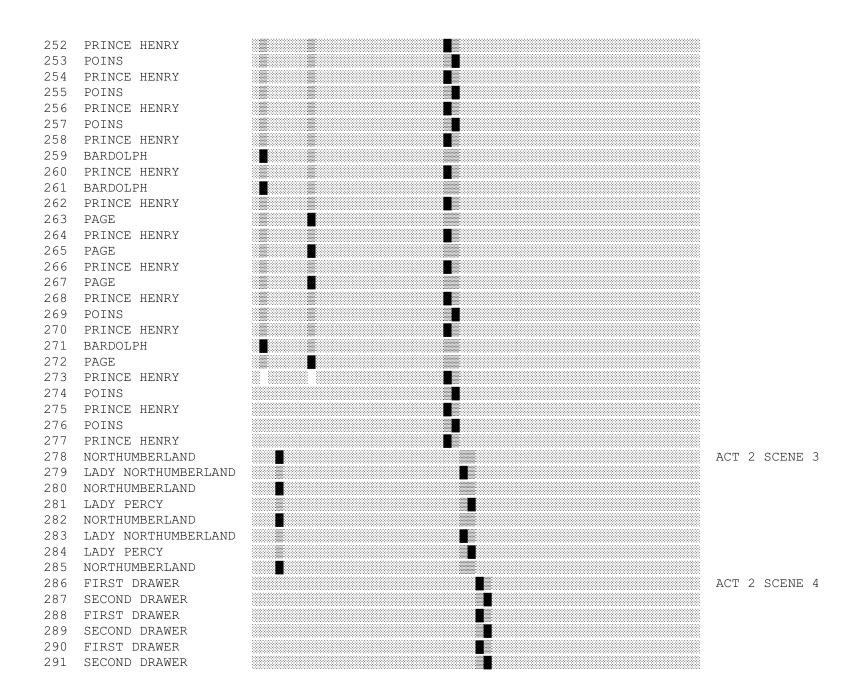

## Configurational Structure of 2 Henry IV

The configuration structure below displays horizontally the number of the speech, the speaker, and the graphic symbols which denote the state of the *dramatis personae*:

 $\blacksquare$  = speaking;  $\blacksquare$  = present;  $\square$  = absent;  $\square$  = aside; The death of a figure is indicated by  $| \cdot |$ 

The figures have each a vertical column which tells of the degree of participation.

As the play develops the configurations become visible, likewise configurations changes and their lengths. (see Manfred Pfister. *The Theory and Analysis of Drama*, Cambridge: University Press, 1988, pp.164)