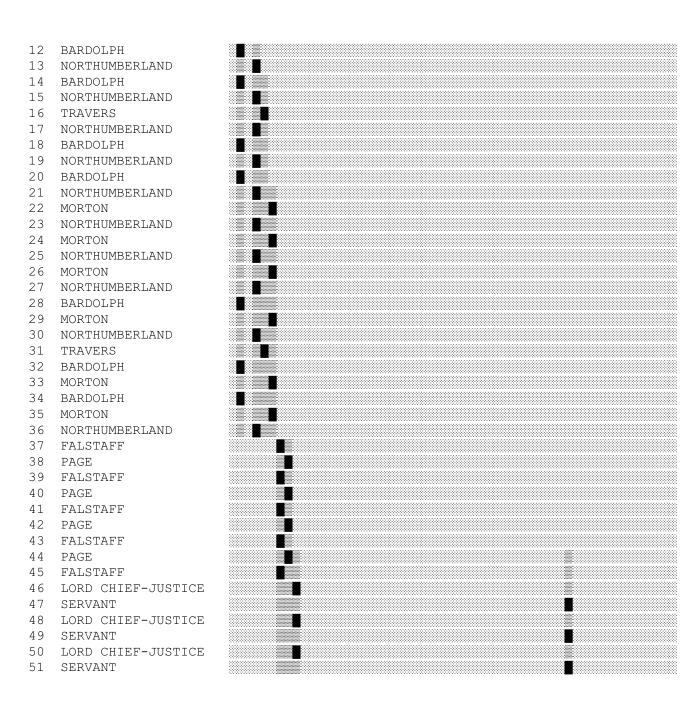

## Configurational Structure of 2 Henry IV

The configuration structure below displays horizontally the number of the speech, the speaker, and the graphic symbols which denote the state of the *dramatis personae*:

 $\blacksquare$  = speaking;  $\blacksquare$  = present;  $\square$  = absent;  $\square$  = aside; The death of a figure is indicated by  $| \cdot |$ 

The figures have each a vertical column which tells of the degree of participation.

As the play develops the configurations become visible, likewise configurations changes and their lengths. (see Manfred Pfister. *The Theory and Analysis of Drama*, Cambridge: University Press, 1988, pp.164)